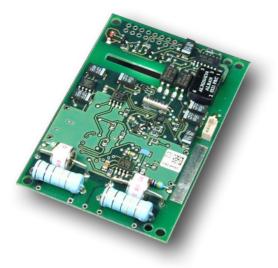

## EG01000 One Channel ECG Module

ECG

oem.medlab-gmbh.de

## medlab

medizinische Diagnosegeräte GmbH Helmholtzstrasse 1 D 76297 Stutensee near Karlsruhe Germany Tel.: +49 (0) 7244 74110 0 FAX: +49(0) 7244 74110 28 sales@medlab-gmbh.de

- Advanced signal processor technology with digital filtering including 50 or 60 Hz notch filter
- Small size (77 x 53 mm), maximum height 10 mm
- Monitors Einthoven lead I or II or III with three lead cable
- Single power supply ( 5 V DC ), 100 mW
- RS232 and TTL level serial asynchronous interface
- Can be used for highly accurate ECG triggering
- Integrated patient isolation according to IEC601-1
- Integrated defibrillation detection
- Integrated lead-off detection
- Transmission of pulse rate and ECG waveform
- Status messages and commands sent over serial interface
- Measurement of pulse rate between 30 250 bpm
- Three amplification stages
- Three curve transmission speeds
- ECG cables and evaluation kit available
- Made in Germany